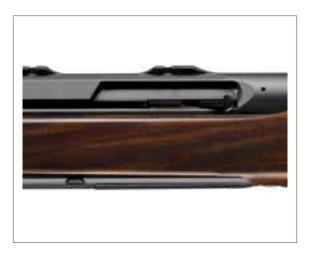

#### **EASILY COCKED**

As with the S 404, the S 303's ergonomically perfect and smooth metal cocking slide on the bolt shroud also allows the rifle to be cocked both comfortably and extremely silent. By pressing the button with the thumb, the cocking slide silently slides back into the uncocked position. In addition it is also possible to load and unload the rifle in the uncocked position: To do so, simply tap the cocking slide and safely open the S 303.