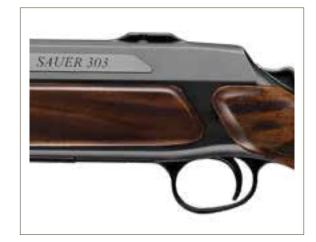

#### **BLACK MAGIC TRIGGER**

Adequate trigger pull for driven hunts, breaks like glass with accurate long-range shots: Breathtaking 950 g trigger pull weight make the S 303 a perfect companion for any hunting situation.

Our S 303 combines a classy appearance with utmost efficiency and like a double rifle, provides the safe follow-up shot without manual reloading. Yet, this rifle has even more to offer: The semi-automatic mechanism reduces recoil and muzzle rise by almost 30 percent while the precision remains unerring at all times. This makes the S 303 the unchallenged queen of hunting.