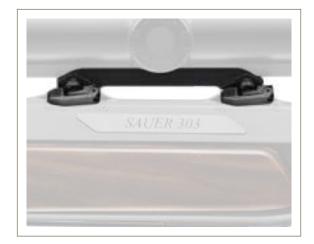

#### **ONE FOR ALL**

SAUER 303

From now on, the S 404's proven and return to zero Sauer Universal Mount (SUM) also is the measure of all things on the new S 303. This ensures that the shooter can focus on the target at lightning-fast speed and does not need to lift his head in order to use the full potential of accuracy. The SUM is available for all common mounting rails as well as for all ring diameters from 1 inch to 40 mm.