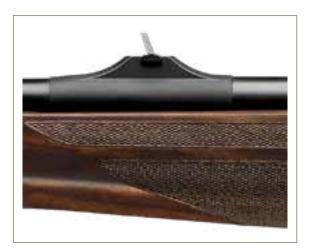

#### **EASILY COCKED**

As with the S 404, the S 303's ergonomically perfect and smooth metal cocking slide on the bolt shroud also allows the rifle to be cocked both comfortably and extremely silent. By pressing the button with the thumb, the cocking slide silently slides back into the uncocked position. In addition it is also possible to load and unload the rifle in the uncocked position: To do so, simply tap the cocking slide and safely open the S 303.