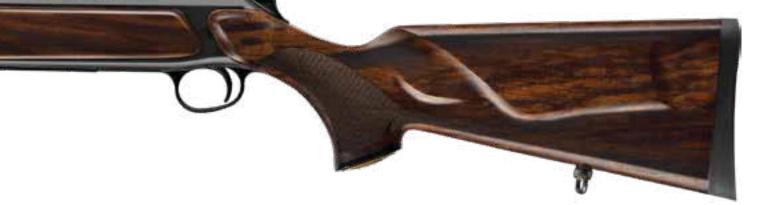

### S303 SELECT

Ergonomics in classic design: The new S 303 now also comes with a wooden stock boasting an elegant and striking laser line grain. The basic version of the new Sauer semi-automatic rifle is the most elegant entry into the world of efficient hunting.