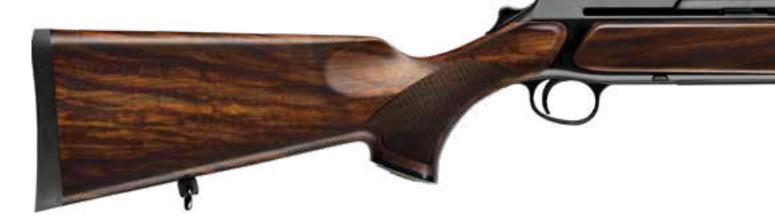

### S303 SELECT

Ergonomics in classic design: The new S 303 now also comes with a wooden stock boasting an elegant and striking laser line grain. The basic version of the new Sauer semi-automatic rifle is the most elegant entry into the world of efficient hunting.