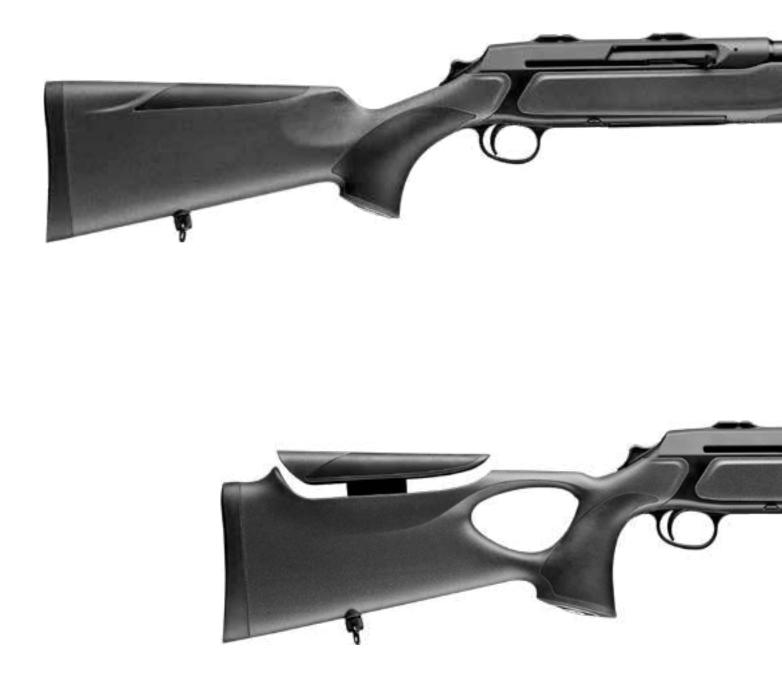

### S 303 CLASSIC XT

Thanks to its ultra-rugged synthetic stock, the S 303 Classic XT is the all round semi-automatic rifle for ambitious hunters – for every kind of hunting and in any weather.

### S 303 SYNCHRO XT

With its robust and ergonomically sophisticated thumhole stock and adjustable comb, the S 303 Synchro XT impressively proves that an elegant hunting rifles does not necessarily need a wooden stock.