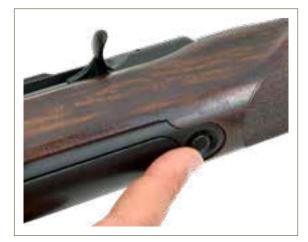

#### IN A FLASH

Integrated in the buttstock of your rifle, the Mini Universal Key (MUS) appears at first glance to be no more than a detachable sling swivel. Upon removal, it is revealed to be a super stable allen key with which the fore-end and buttstock can be dismantled in a flash without using any other tool. This is not only brilliant while traveling, but also when the rifle gets dirty on a driven hunt and quickly has to be cleaned.