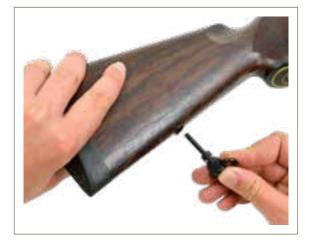

#### IN A FLASH

Integrated in the buttstock of your rifle, the Mini Universal Key (MUS) appears at first glance to be no more than a detachable sling swivel. Upon removal, it is revealed to be a super stable allen key with which the fore-end and buttstock can be dismantled in a flash without using any other tool. This is not only brilliant while traveling, but also when the rifle gets dirty on a driven hunt and quickly has to be cleaned.