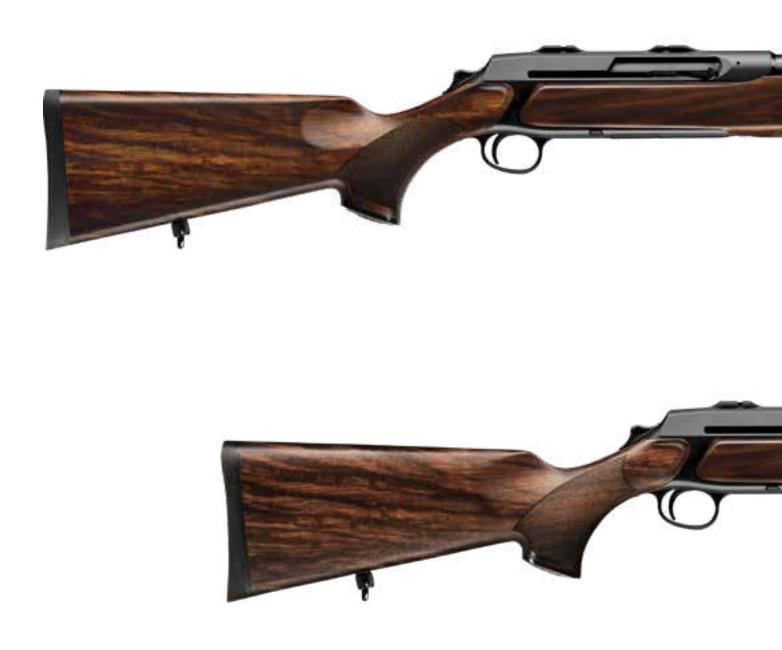

### S303 SELECT

Ergonomics in classic design: The new S 303 now also comes with a wooden stock boasting an elegant and striking laser line grain. The basic version of the new Sauer semi-automatic rifle is the most elegant entry into the world of efficient hunting.

### S 303 ARTEMIS

The first semi-automatic rifle that is completely tailored to female hunters does not compromise: shorter buttstock, modified cast and a slim pistol grip. For the efficient hunting of hoofed game.